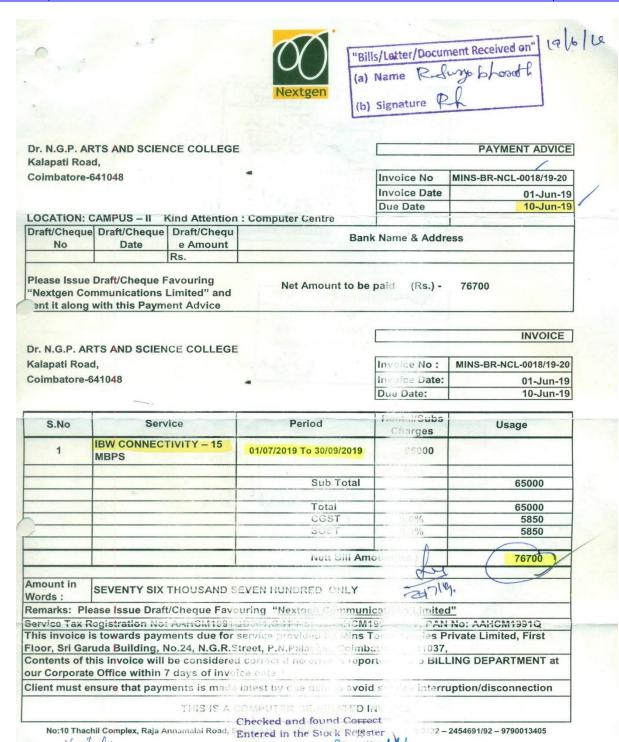

#### 4.3.3 Internet Bill for Academic Year 2019-20:

Dr. N.G.P. ARTS AND SCIENCE COLLEGE Kalapati Road, Coimbatore-641048

PAYMENT ADVICE

Invoice No MINS-BR-NCL-0072/18-19 Invoice Date 01-Mar-19 **Due Date** 10-Mar-19

LOCATION: CAMPUS - II Kind Attention : Computer Centre

Draft/Cheque Draft/Cheque Draft/Chequ Bank Name & Address Date e Amount No

Please Issue Draft/Cheque Favouring "Nextgen Communications Limited" and sent it along with this Payment Advice

Net Amount to be paid (Rs.) -

Dr. N.G.P. ARTS AND SCIENCE COLLEGE

Kalapati Road, Coimbatore-641048 INVOICE

| Invoice No:   | MINS-BR-NCL-0072/18-19 |
|---------------|------------------------|
| Invoice Date: | 01-Mar-19              |
| Due Date:     | 10-Mar-19              |

| S.No | Service                    | Period                   | Rental/Subs<br>Charges | Usage |
|------|----------------------------|--------------------------|------------------------|-------|
| 1    | IBW CONNECTIVITY – 15 MBPS | 01/04/2019 To 30/06/2019 | 65000                  |       |
|      |                            | Sub Total                |                        | 65000 |
|      |                            | Total                    |                        | 65000 |
|      |                            | CGST                     | 9.0%                   | 5850  |
|      |                            | SGST                     | 9.0%                   | 5850  |
|      |                            | Nett Bill Am             | ount(Rs.)              | 76700 |

Amount in SEVENTY SIX THOUSAND SEVEN HUNDRED ONLY

Remarks: Please Issue Draft/Cheque Favouring "Nextgen Communications Limited"

Service Tax Registration No: AAHCM1991QD001,GST No: 33AAHCM1991Q1ZV, PAN No: AAHCM1991Q This invoice is towards payments due for service provided by Mins Technologies Private Limited, First Floor, Sri Garuda Building, No.24, N.G.R.Street, P.N.Palayam, Coimbatore - 641037, Contents of this invoice will be considered correct if no error is reported to the BILLING DEPARTMENT at

our Corporate Office within 7 days of invoice date

Client must ensure that payments is made latest by due date to avoid service interruption/disconnection

THIS IS A COMPUTER GENERATED INVOICE

No:10 Thachil Complex, Raja Annamalai Road, Saibaba Mission Post Coimbatore – 641011 PH: 0422 – 2454691/92 – 9790013405