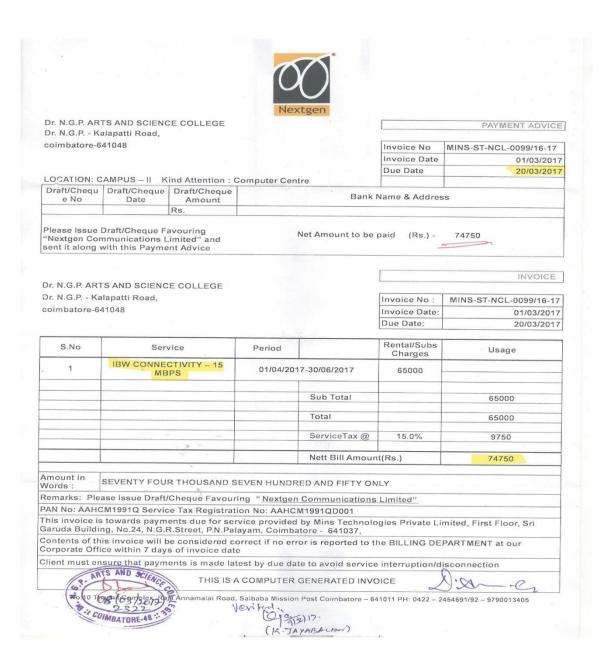

**NAAC** 3rd Cycle

**Criterion IV Metric 4.3.3** 

Bills/Letter/Document Received or

Dr. N.G.P. ARTS AND SCIENCE COLLEGE Kalapati Road,

Coimbatore-641048

PAYMENT ADVICE

| Invoice No   | MINS-BR-NCL-0072/19-20 |
|--------------|------------------------|
| Invoice Date | 01-Mar-20              |
| Due Date     | 20-Mar-20              |

LOCATION: CAMPUS - II Kind Attention : Computer Centre

Draft/Cheque Draft/Cheque Draft/Chequ Date e Amount Rs.

Bank Name & Address

Please Issue Draft/Cheque Favouring "Nextgen Communications Limited" and sent it along with this Payment Advice

Net Amount to be paid (Rs.) -76700

Dr. N.G.P. ARTS AND SCIENCE COLLEGE

Kalapati Road, Coimbatore-641048 INVOICE

| Invoice No :  | MINS-BR-NCL-0072/19-20 |
|---------------|------------------------|
| Invoice Date: | 01-Mar-20              |
| Due Date:     | 20-Mar-20              |

| S.No | Service                       | Period                   | Rental/Subs<br>Charges | Usage |
|------|-------------------------------|--------------------------|------------------------|-------|
| 1    | IBW CONNECTIVITY – 30<br>MBPS | 01/04/2020 To 30/06/2020 | 65000                  |       |
|      |                               | Sub Total                |                        | 65000 |
|      |                               | Total                    |                        | 65000 |
|      |                               | CGST.                    | 9.0%                   | 5850  |
|      | 2.7                           | SGST                     | 9.0%                   | 5850  |
|      |                               | Nett Bill Ar             | mount(Rs.)             | 76700 |

Amount in SEVENTY SIX THOUSAND SEVEN HUNDRED ONLY Words:

Remarks: Please Issue Draft/Cheque Favouring "Nextgen Communications Limited"

Service Tax Registration No: AAHCM1991QD001,GST No: 33AAHCM1991Q1ZV, PAN No: AAHCM1991Q This invoice is towards payments due for service provided by Mins Technologies Private Limited, First

Floor, Sri Garuda Building, No.24, N.G.R.Street, P.N.Palayam, Coimbatore - 641037,

Contents of this invoice will be considered correct if no error is reported to the BILLING DEPARTMENT at our Corporate Office within 7 days of invoice date

Client must ensure that payments is made latest by due date to avoid service interruption/disconnection

THIS IS A COMPUTER GENERATED INVOICE

No:10 Thachil Complex, Raja Annamalai Road, Saibaba Mission Post Colmbatore - 641011 PH: 0422 - 2454691/92 - 9790013405