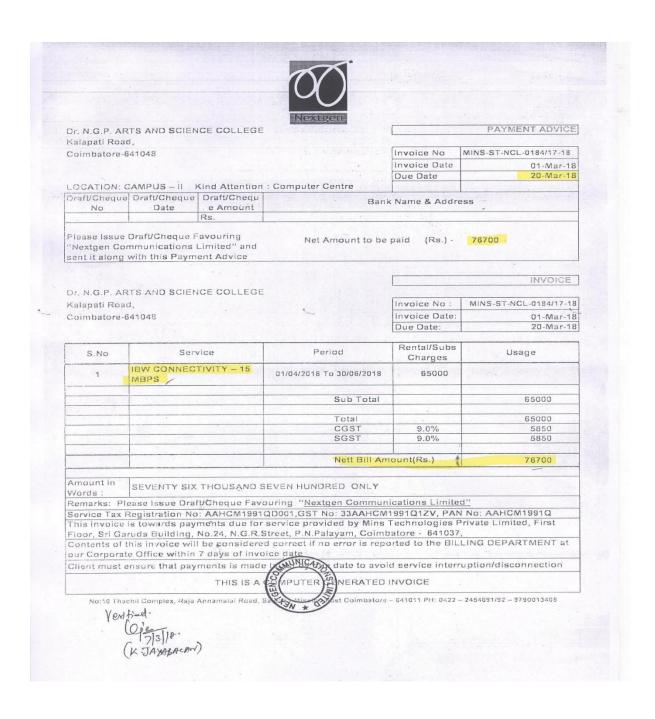

#### 4.3.3 Internet Bill for Academic Year 2019-20:

Dr. N.G.P. ARTS AND SCIENCE COLLEGE Kalapati Road, Coimbatore-641048

PAYMENT ADVICE

Invoice No MINS-BR-NCL-0072/18-19 Invoice Date 01-Mar-19 **Due Date** 10-Mar-19

LOCATION: CAMPUS - II Kind Attention : Computer Centre

Draft/Cheque Draft/Cheque Draft/Chequ Bank Name & Address Date e Amount No

Please Issue Draft/Cheque Favouring "Nextgen Communications Limited" and sent it along with this Payment Advice

Net Amount to be paid (Rs.) -

Dr. N.G.P. ARTS AND SCIENCE COLLEGE

Kalapati Road, Coimbatore-641048 INVOICE

| Invoice No:   | MINS-BR-NCL-0072/18-19 |
|---------------|------------------------|
| Invoice Date: | 01-Mar-19              |
| Due Date:     | 10-Mar-19              |

| S.No | Service                    | Period                   | Rental/Subs<br>Charges | Usage |
|------|----------------------------|--------------------------|------------------------|-------|
| 1    | IBW CONNECTIVITY – 15 MBPS | 01/04/2019 To 30/06/2019 | 65000                  |       |
|      |                            | Sub Total                |                        | 65000 |
|      |                            | Total                    |                        | 65000 |
|      |                            | CGST                     | 9.0%                   | 5850  |
|      |                            | SGST                     | 9.0%                   | 5850  |
|      |                            | Nett Bill Am             | ount(Rs.)              | 76700 |

Amount in SEVENTY SIX THOUSAND SEVEN HUNDRED ONLY

Remarks: Please Issue Draft/Cheque Favouring "Nextgen Communications Limited"

Service Tax Registration No: AAHCM1991QD001,GST No: 33AAHCM1991Q1ZV, PAN No: AAHCM1991Q This invoice is towards payments due for service provided by Mins Technologies Private Limited, First Floor, Sri Garuda Building, No.24, N.G.R.Street, P.N.Palayam, Coimbatore - 641037, Contents of this invoice will be considered correct if no error is reported to the BILLING DEPARTMENT at

our Corporate Office within 7 days of invoice date

Client must ensure that payments is made latest by due date to avoid service interruption/disconnection

THIS IS A COMPUTER GENERATED INVOICE

No:10 Thachil Complex, Raja Annamalai Road, Saibaba Mission Post Coimbatore – 641011 PH: 0422 – 2454691/92 – 9790013405

Oj913119 JAYARAMY)

(An Autonomous Institution, Affiliated to Bharathiar University, Coimbatore)
Approved by Government of Tamil Nadu and Accredited by NAAC with 'A' Grade (2ndCycle)
Dr. N.G.P. – Kalapatti Road, Coimbatore-641048, Tamil Nadu, India
Web: www.drngpasc.ac.in |Email: info@drngpasc.ac.in | Phone: +91-422-2369100